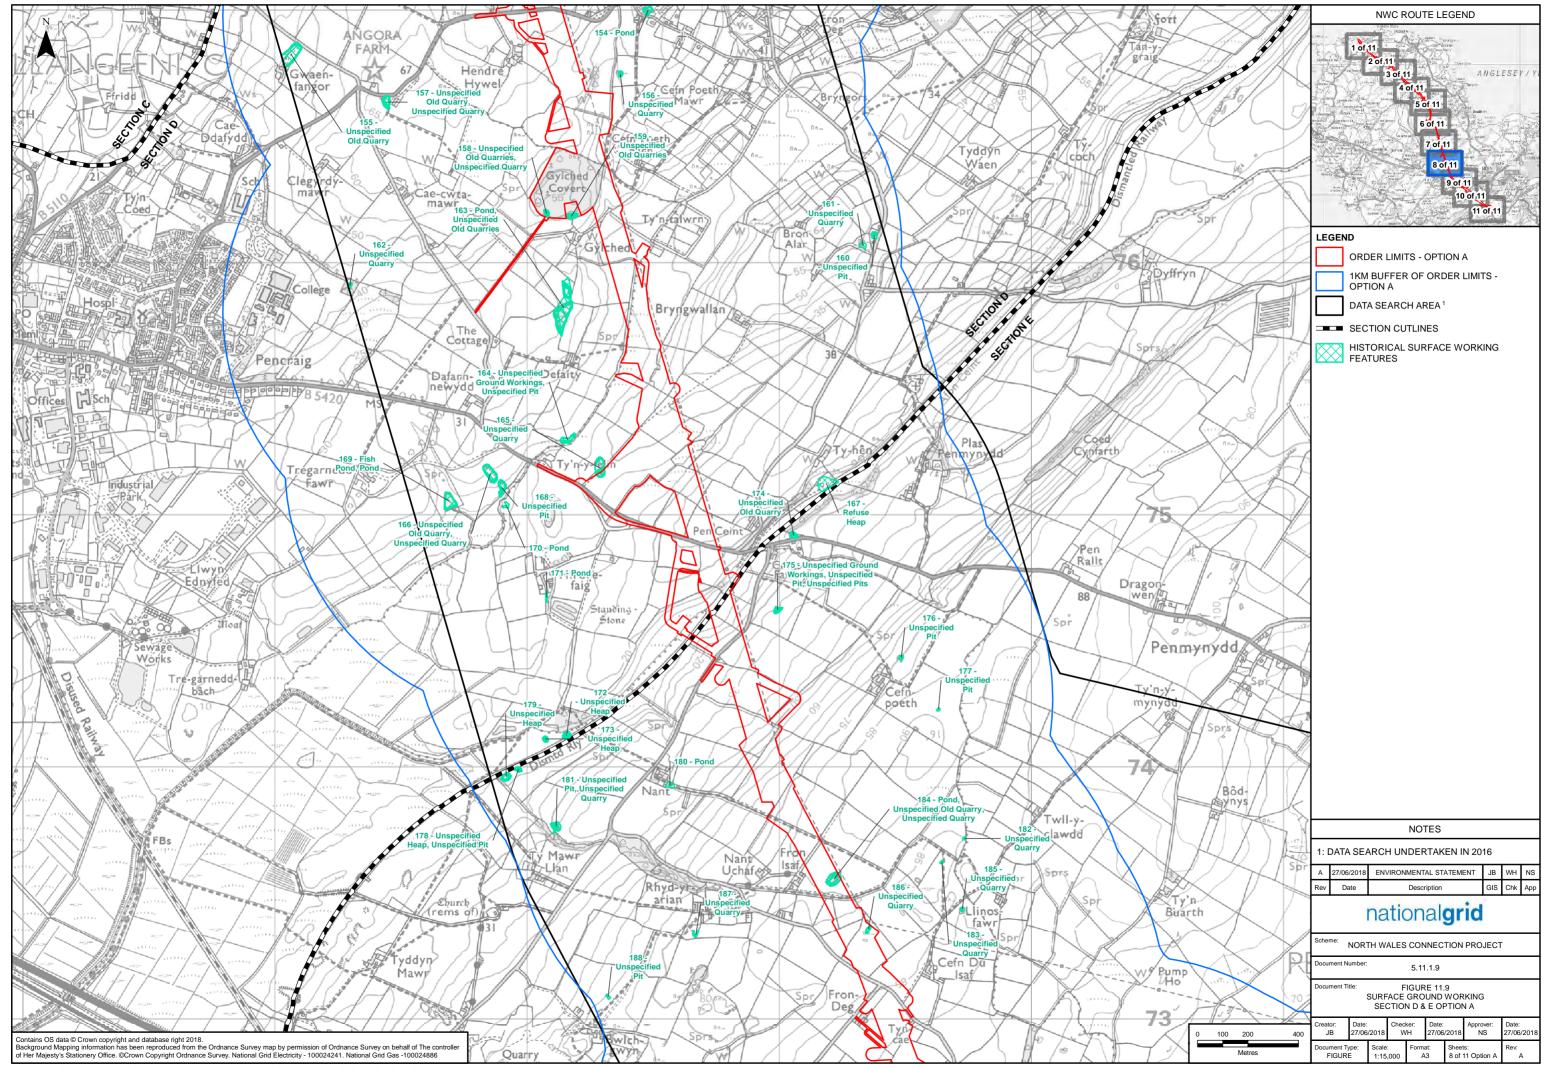

Connection - NG\GIS\02 Maps\Geotech\\_ES Figs\_DCO 2018\GEO\_11-9\_SURFACE\_GROUND\_WORKINGS\_Plan\_Series\_20180627.mxd



Document Path: F:\Proposal\3512\North Wales Connection - NG\GIS\02 Maps\Geotech\\_ES Figs\_DCO 2018\GEO\_11-9\_SURFACE\_GROUND\_WORKINGS\_Plan\_Series\_20180627.mxd



Document Path: F:\Proposal/3512\North Wales Connection - NG\GIS\02 Maps\Geotech\\_ES Figs\_DCO 2018\GEO\_11-9\_SURFACE\_GROUND\_WORKINGS\_Plan\_Series\_20180627.mxd









Document Path: F:/Proposal/3512/North Wales Connection - NG/GIS/02 Maps/Geotech/\_ES Figs\_DCO 2018/GEO\_11-9\_SURFACE\_GROUND\_WORKINGS\_Plan\_Series\_20180627.mxd



Document Path: F:/Proposal/3512/North Wales Connection - NG/GIS/02 Maps/Geotech/\_ES Figs\_DCO 2018/GEO\_11-9\_SURFACE\_GROUND\_WORKINGS\_Plan\_Series\_20180627.mxd



Document Path: F:/Proposal/3512/North Wales Connection - NG/GIS/02 Maps/Geotech/\_ES Figs\_DCO 2018/GEO\_11-9\_SURFACE\_GROUND\_WORKINGS\_Plan\_Series\_20180627.mxd



Document Path: F:/Proposal/3512/North Wales Connection - NG/GIS/02 Maps/Geotech/\_ES Figs\_DCO 2018/GEO\_11-9\_SURFACE\_GROUND\_WORKINGS\_Plan\_Series\_20180627.mxd



Document Path: F:\Proposal\3512\North Wales Connection - NG\GIS\02 Maps\Geotech\\_ES Figs\_DCO 2018\GEO\_11-9\_SURFACE\_GROUND\_WORKINGS\_Plan\_Series\_20180627.mxd



nent Path: F:\Proposal\3512\North Wales Connection - NG\GIS\02 Maps\Geotech\\_ES Figs\_DCO 2018\GEO\_11-9\_SURFACE\_GROUND\_WORKINGS\_Plan\_Series\_20180627.mxd



Document Path: F:\Proposal\3512\North Wales Connection - NG\GIS\02 Maps\Geotech\\_ES Figs\_DCO 2018\GEO\_11-9\_SURFACE\_GROUND\_WO