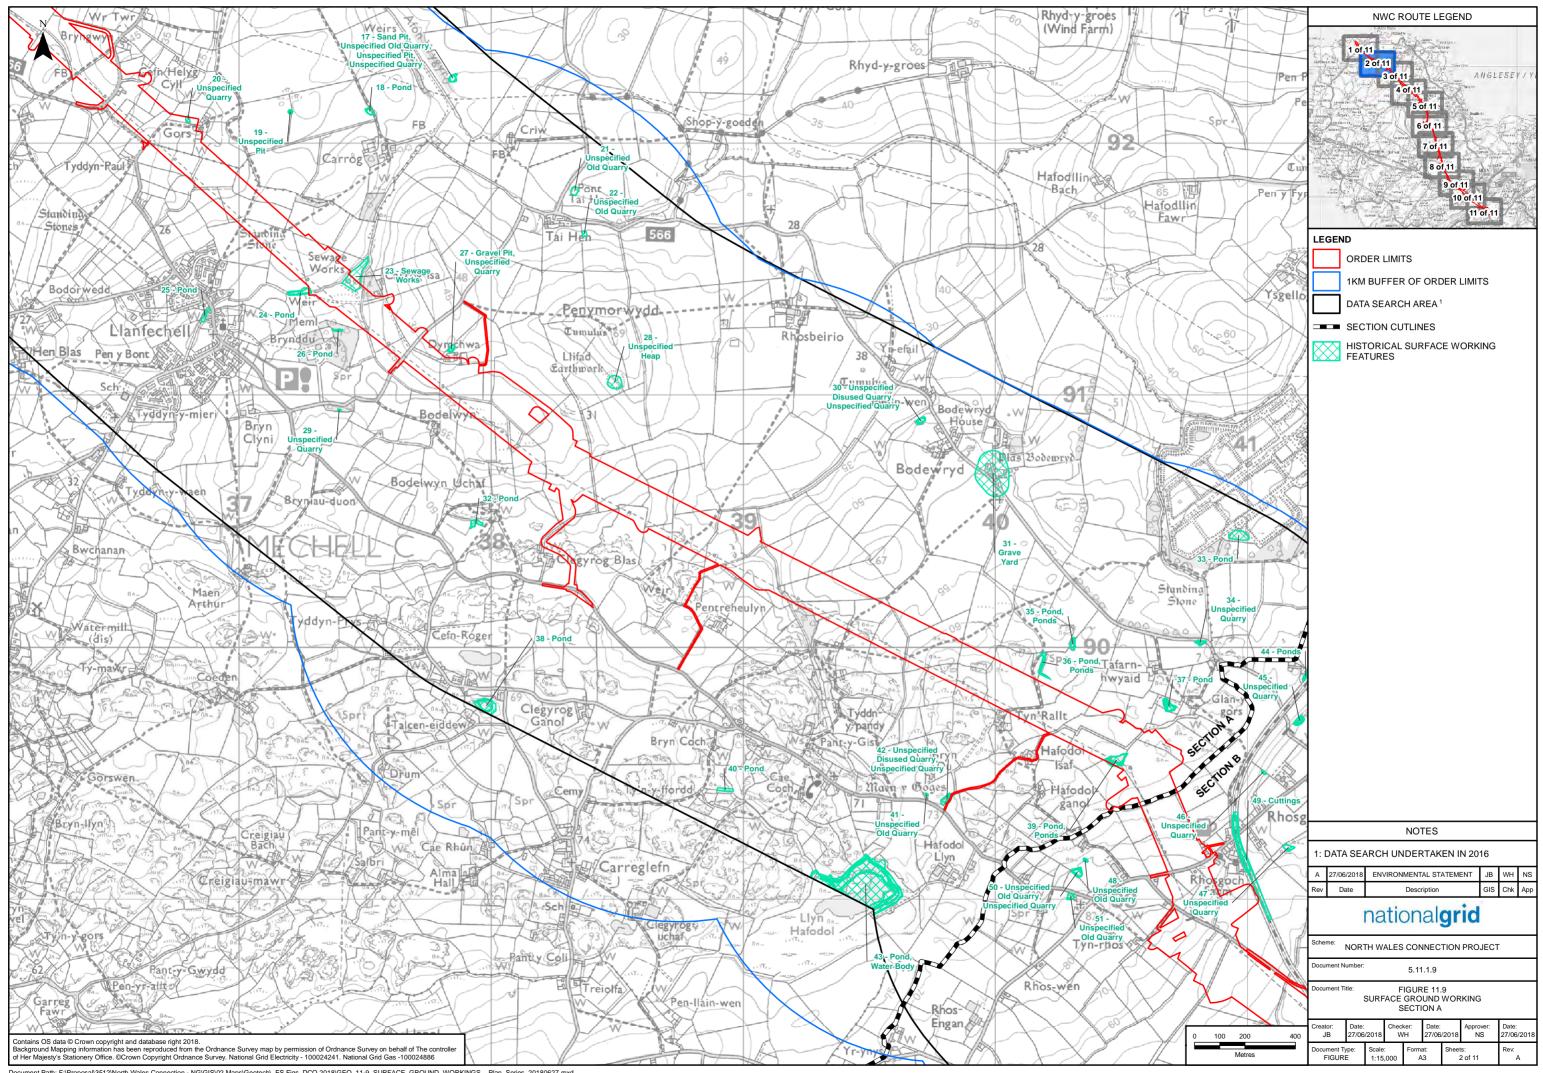

## 5.11.1.9

## Surface Ground Working Chapter 11 – Figure 9

National Grid (North Wales Connection Project)

Regulation 5(2)(a) including (l) and (m) of the Infrastructure Planning (Applications: Prescribed Forms and Procedure) Regulations 2009