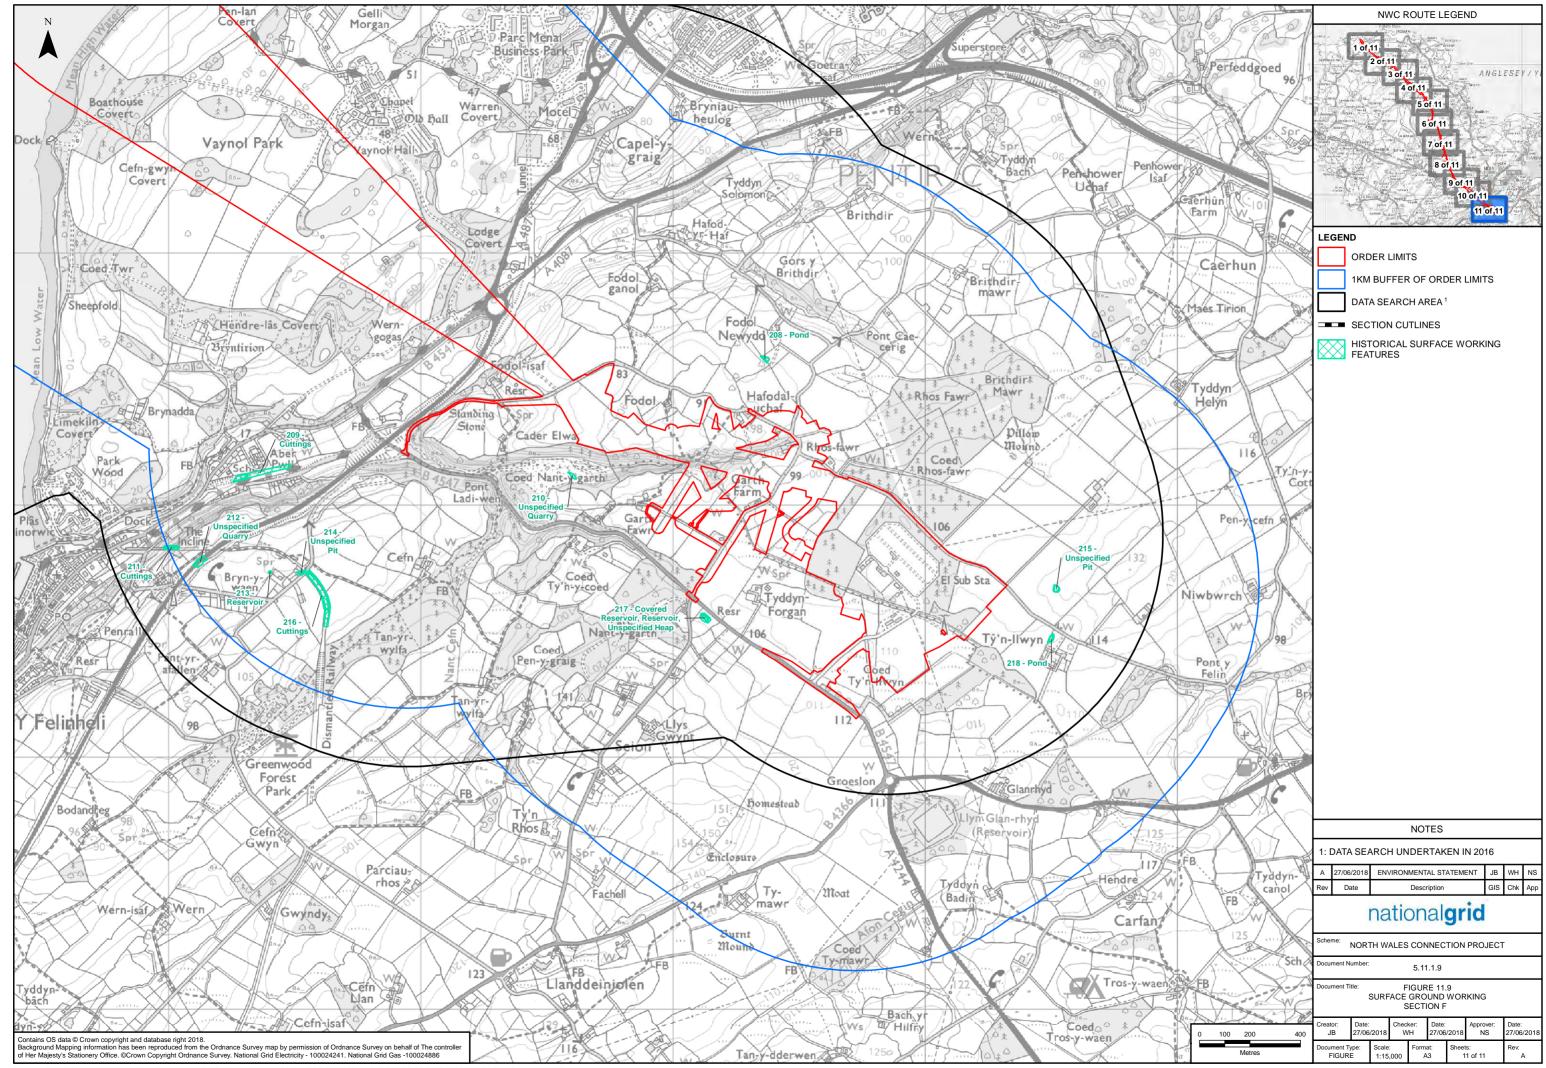

## 5.11.1.9

## Surface Ground Working Chapter 11 – Figure 9

National Grid (North Wales Connection Project)

Regulation 5(2)(a) including (l) and (m) of the Infrastructure Planning (Applications: Prescribed Forms and Procedure) Regulations 2009