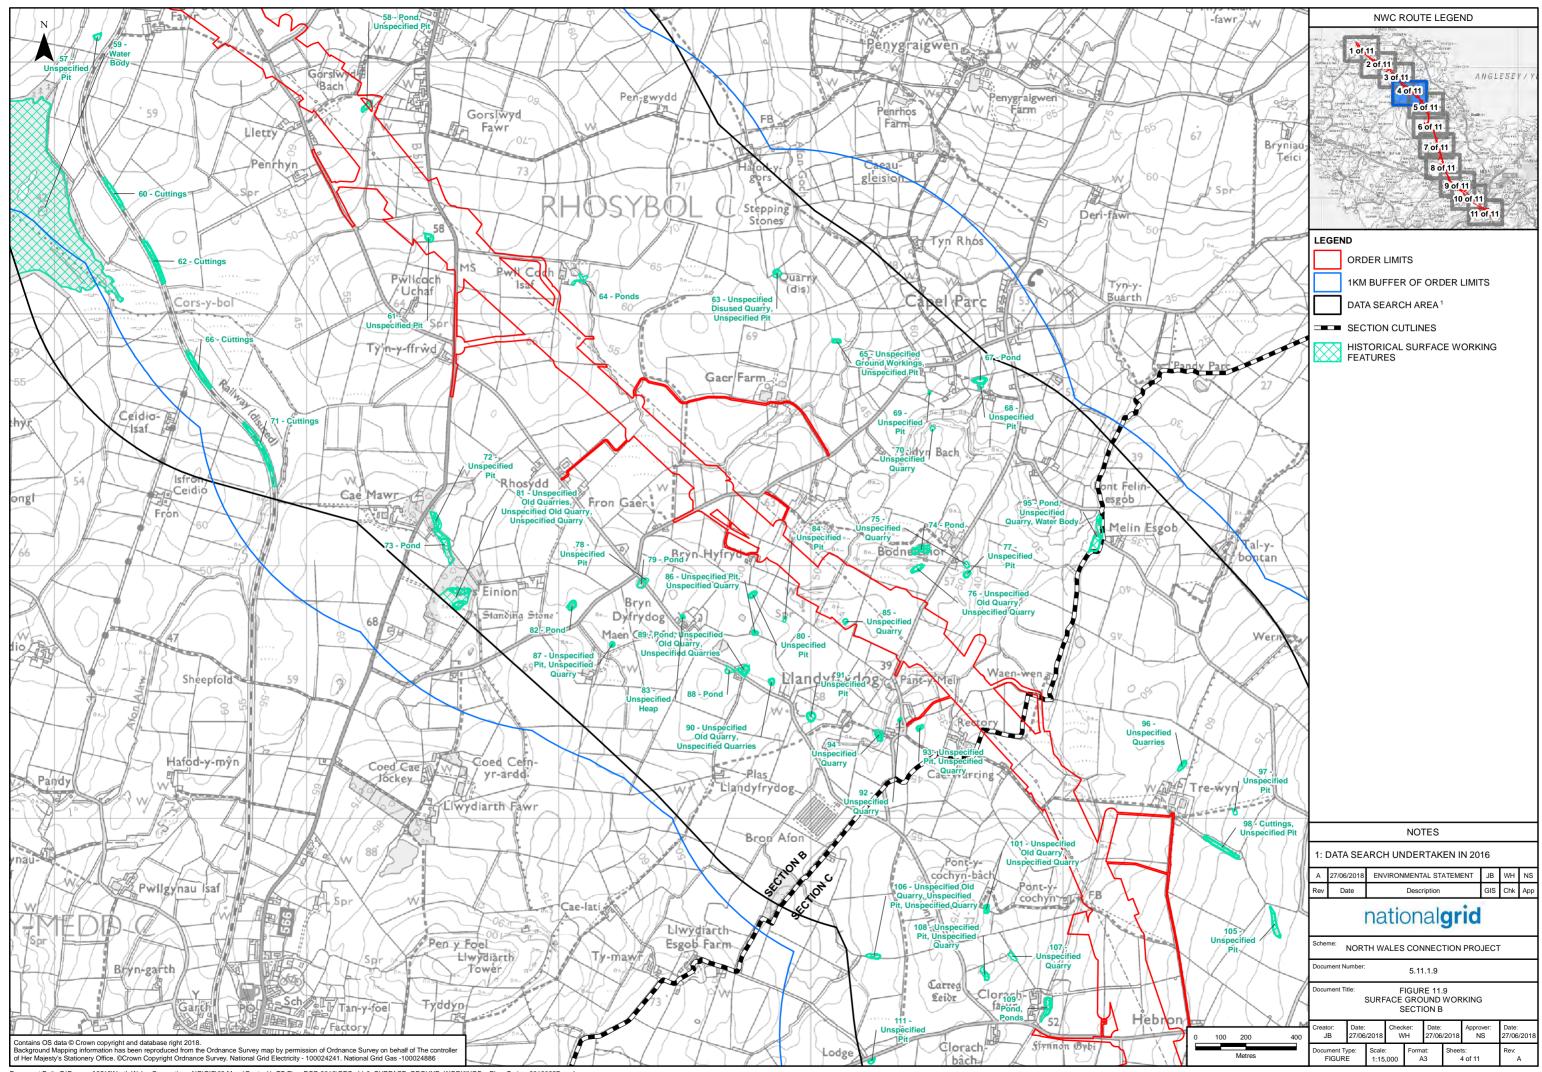

## 5.11.1.9

## Surface Ground Working Chapter 11 – Figure 9

National Grid (North Wales Connection Project)

Regulation 5(2)(a) including (l) and (m) of the Infrastructure Planning (Applications: Prescribed Forms and Procedure) Regulations 2009