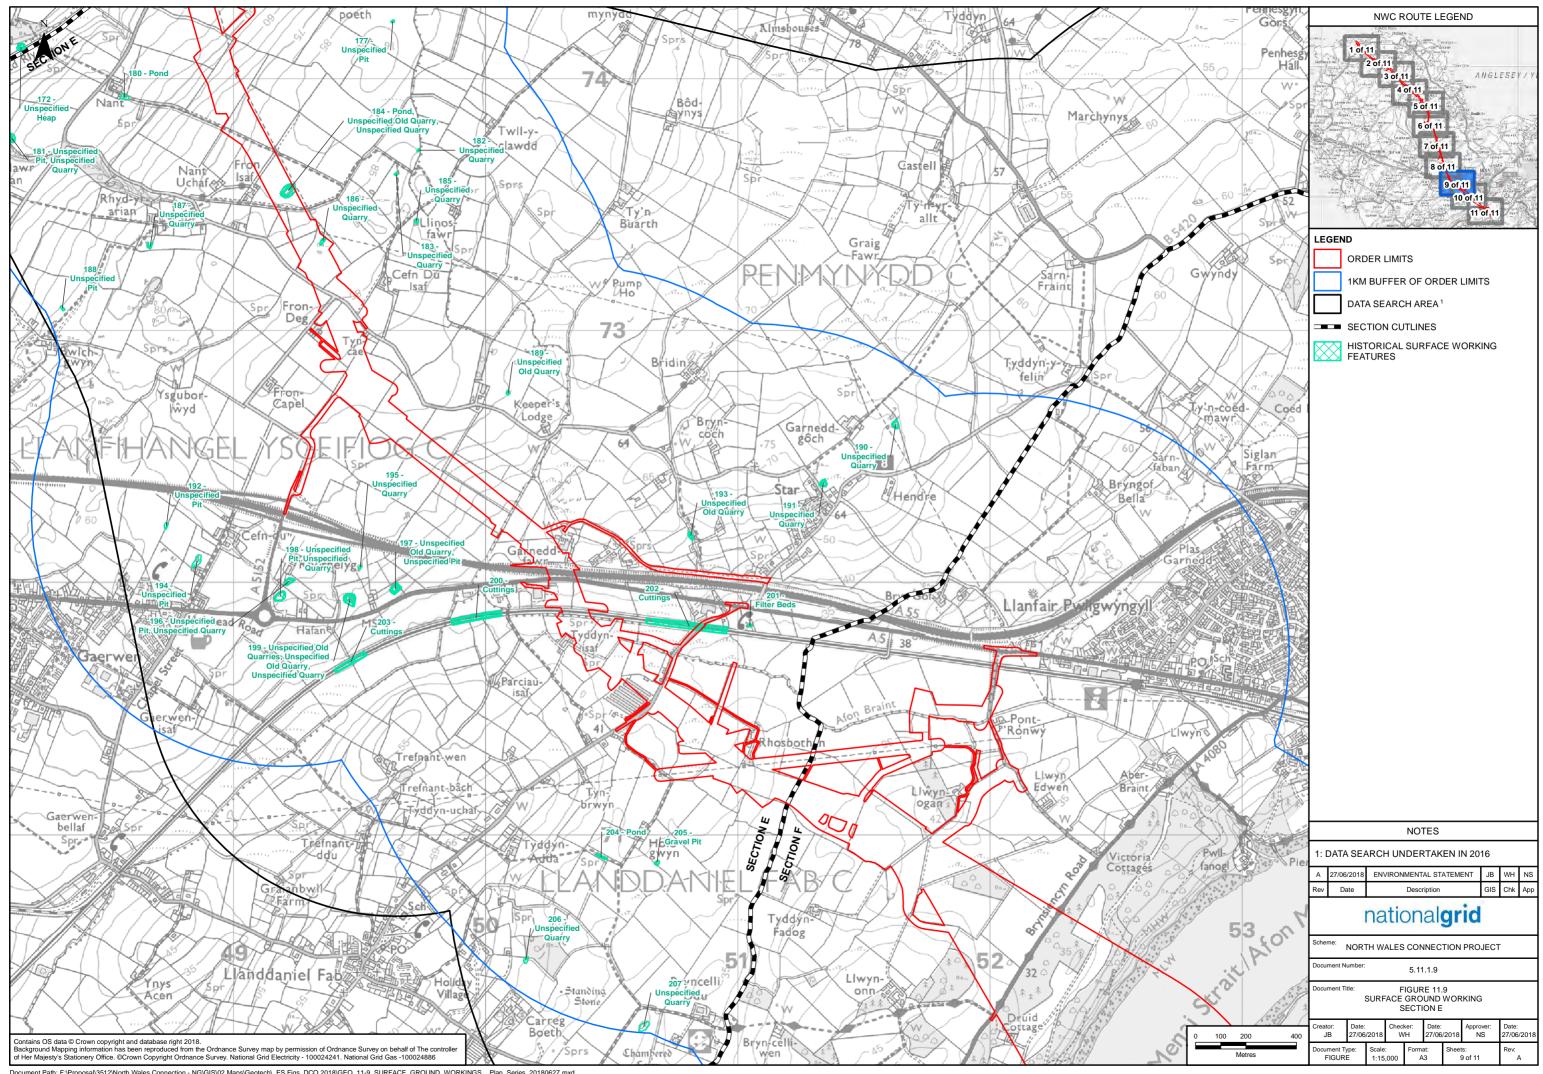

## 5.11.1.9

## Surface Ground Working Chapter 11 – Figure 9

National Grid (North Wales Connection Project)

Regulation 5(2)(a) including (l) and (m) of the Infrastructure Planning (Applications: Prescribed Forms and Procedure) Regulations 2009