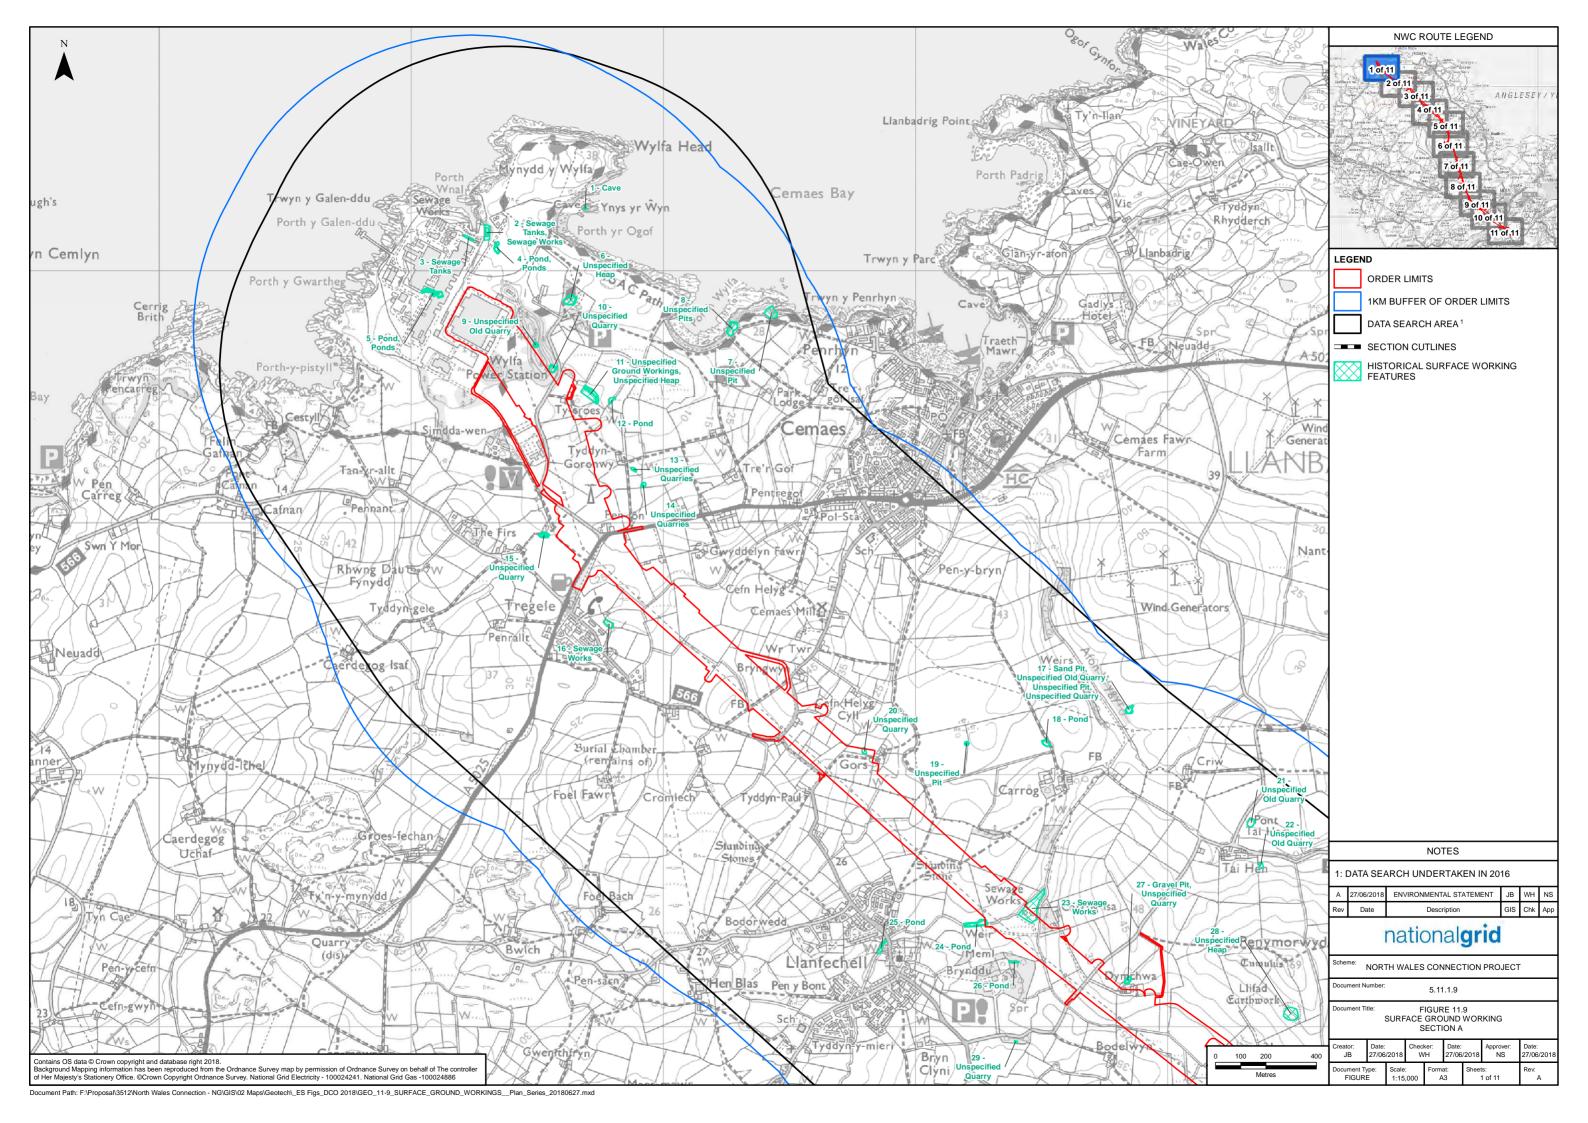

## 5.11.1.9

## Surface Ground Working Chapter 11 – Figure 9

National Grid (North Wales Connection Project)

Regulation 5(2)(a) including (l) and (m) of the Infrastructure Planning (Applications: Prescribed Forms and Procedure) Regulations 2009